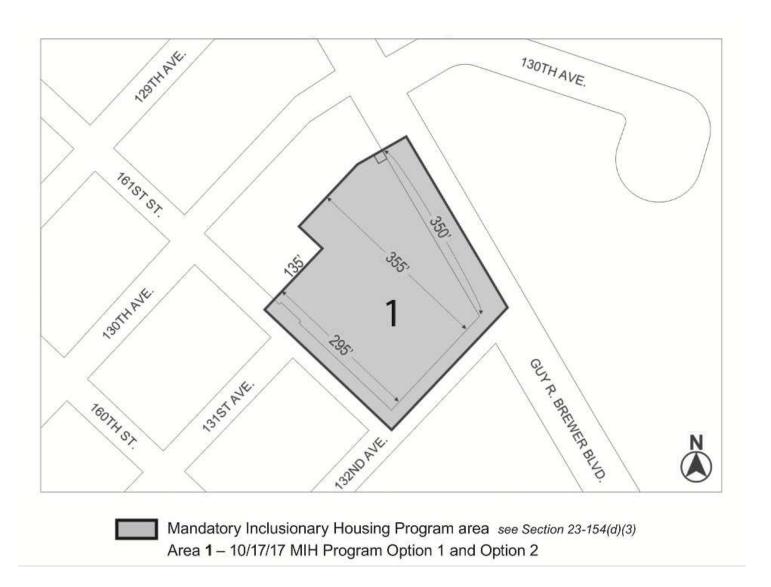

#### The Bronx Community District 11

Map 2 - (3/13/19)

Portion of Community District 11, The Bronx

Map 3 - (4/18/19)

Portion of Community District 11, The Bronx

The Bronx Community District 12

Map 1 – (7/14/22)

Mandatory Inclusionary Housing Program Area see Section 2

Area 1 — 2/13/19 MIH Program Option 1 and Option 2

Area 3 — 7/14/22 MIH Program Option 1 and Option 2

Portion of Community District 12, The Bronx