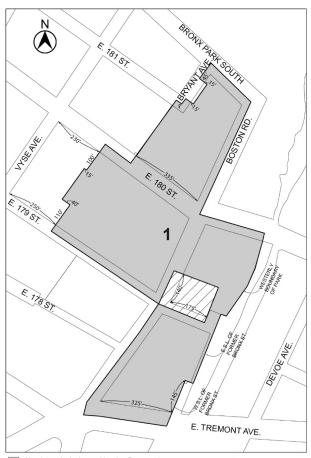

Area 1 — 3/22/18 MIH Program Option 1 and Deep Affordability Option

Portions of Community Districts 4 and 5, The Bronx

The Bronx Community District 6

Map 1 – (5/27/21)

Inclusionary Housing designated area