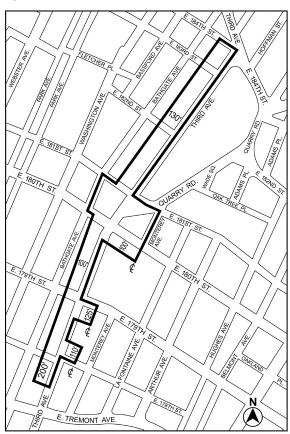

#### The Bronx Community District 11

Map 2 - (3/13/19)

Portion of Community District 11, The Bronx

Map 3 - (4/18/19)

Portion of Community District 11, The Bronx

The Bronx Community District 12

Map 1 – (7/14/22)

Mandatory Inclusionary Housing Program Area see Section 2

Area 1 — 2/13/19 MIH Program Option 1 and Option 2

Area 3 — 7/14/22 MIH Program Option 1 and Option 2

Portion of Community District 12, The Bronx