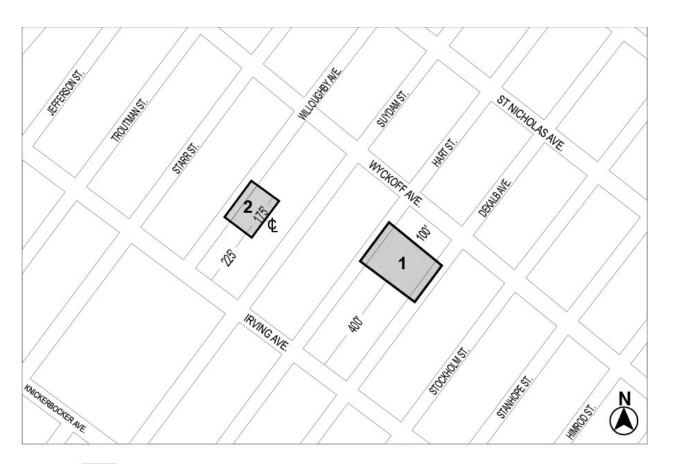

#### **Queens Community District 2**

Map 1 - (8/27/20)

Portion of Community District 2, Queens

Map 2 - (4/22/20)

Inclusionary Housing designated area

Mandatory Inclusionary Housing Program Area see Section 23-154(d)(3)
Area 1—10/31/18 MIH Program Option 2

Mandatory Inclusionary Housing Program Area see Section 23-154(d)(3) Area 2 — 4/22/20 MIH Program Option 1

Mandatory Inclusionary Housing Program Area see Section 23-154(d)(3) Area 3 — 4/22/20 MIH Program Option 1 and Option 2