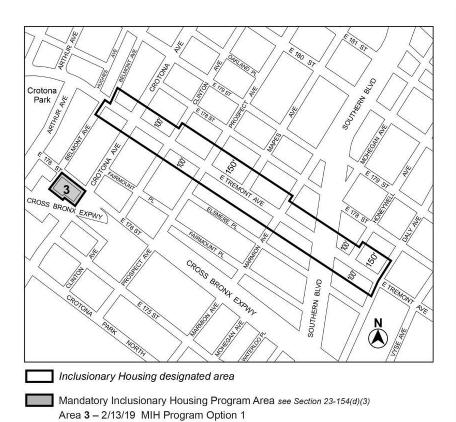

Area 1 — 3/22/18 MIH Program Option 1 and Deep Affordability Option

Portions of Community Districts 5 and 7, The Bronx

Map 2 - (3/22/18)

Mandatory Inclusionary Housing Program Area see Section 23-154(d)(3)

Area 1 — 3/22/18 MIH Program Option 1 and Deep Affordability Option

Portions of Community Districts 4 and 5, The Bronx

The Bronx Community District 6

Map 1 – (5/27/21)

Inclusionary Housing designated area