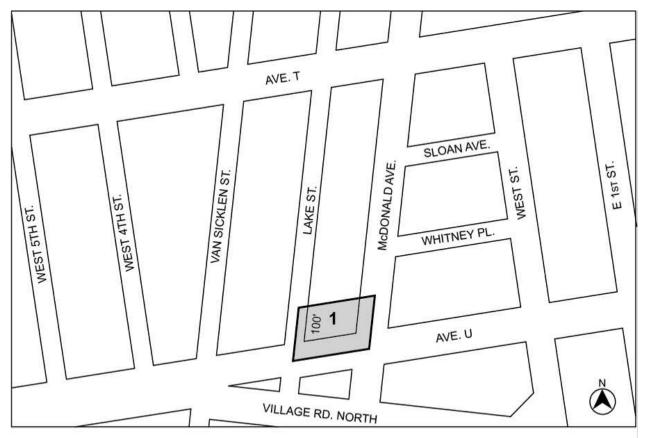

0)                                            |
| Map 2 - (9/12/18)  Portion of Community District 6, Brooklyn  Brooklyn Community District 7  Map 1 - (4/22/21)  Portion of Community District 7, Brooklyn  Map 2 - (9/30/09)  Portion of Community District 7, Brooklyn  Map 3 - (12/17/20)  Portion of Community District 7, Brooklyn |

#### **Brooklyn Community District 8**

Map 1 - (5/28/25)

Portion of Community District 8, Brooklyn

[Maps 1, 2, 3 and 4 in Brooklyn CD 8 have been incorporated into composite Map 1 per N 250015 ZRK(5/28/25)]

Brooklyn Community District 9

Map 1 - (6/11/25)

Portion of Community District 9, Brooklyn

#### **Brooklyn Community District 10**

Map 1 - (3/18/21)

Portion of Community District 10, Brooklyn

#### **Brooklyn Community District 11**

Map 1 - (9/12/19)



Mandatory Inclusionary Housing Program Area see Section 23-154(d)(3)

Area 1 - 9/12/19 MIH Program Option 1

| Portion of Community District 11, Brooklyn                    |
|---------------------------------------------------------------|
| Map 2 - (10/12/22) Portion of Community District 11, Brooklyn |
| Map 3 - (7/13/23)  Portion of Community District 11, Brooklyn |
| Map 4 - (8/3/23) Portion of Community District 11, Brooklyn   |
| Brooklyn Community District 12  Map 1 - (10/31/18)            |
|                                                               |



Portion of Community District 12, Brooklyn

Map 2 - (10/15/20)



Mandatory Inclusionary Housing Area (see Section 23-154(d)(3))

Area 2 – (10/15/20) MIH Program Option 1, Option 2 and Workforce Option

Portion of Community