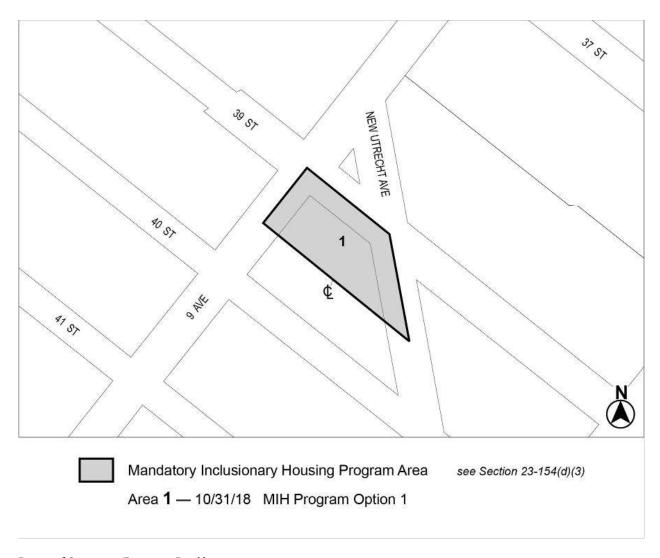

# Queens Community District 7

Map 1 - (6/21/16)

Mandatory Inclusionary Housing Program Area see Section 23-154(d)(3)

Area 1 - 6/21/16 MIH Program Option 1 and Option 2

Portion of Community District 7, Queens