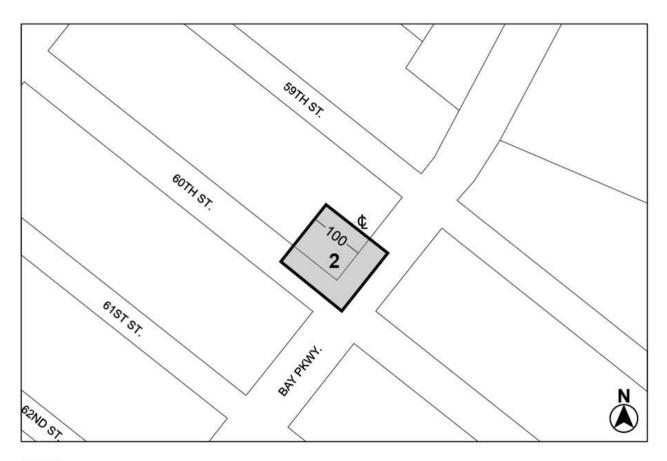

#### The Bronx Community District 7

Map 1 – (3/23/11)

\_\_\_\_\_ molasionally mousting designated area

Portion of Community District 7, The Bronx

The Bronx Community District 9

Map 1 – (5/24/17)

Mandatory Inclusionary Housing Program Area see Section 23-154(d)(3)
Area 1– 5/24/17 MIH Program Option 1