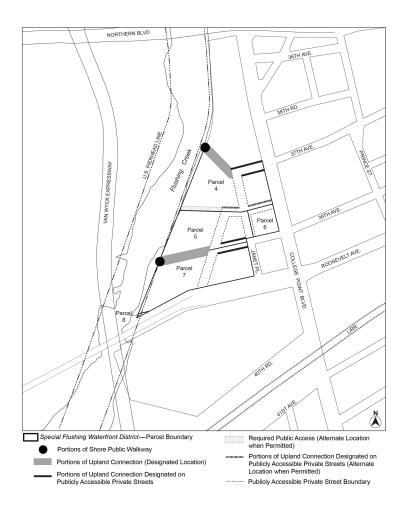

## Zoning Resolution

THE CITY OF NEW YORK

**CITY PLANNING COMMISSION** 

Eric Adams, Mayor

Daniel R. Garodnick, Chair



File generated by https://zr.planning.nyc.gov on 7/3/2025

## APPENDIX - SPECIAL FLUSHING WATERFRONT DISTRICT PLAN

LAST AMENDED12/10/2020



Map 1. Special Flushing Waterfront District and Subdistricts

Map 2. Publicly Accessible Private Street Network



Map 3. Requirements Along Street Frontages



Map 4. Waterfront Access Plan: Parcel Designation



Map 5. Waterfront Access Plan: Visual Corridors



Map 6. Waterfront Access Plan: Public Access Areas



Map 7. Waterfront Access Plan: Phase I Waterfront Public Access Improvements



Map 8. Waterfront Access Plan: Phase II Waterfront Public Access Improvements