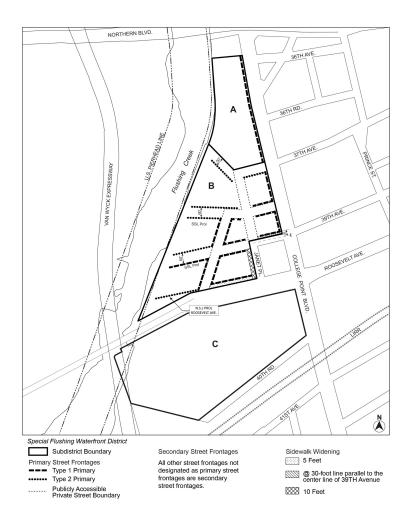

## APPENDIX - SPECIAL FLUSHING WATERFRONT DISTRICT PLAN

LAST AMENDED12/10/2020

Map 1. Special Flushing Waterfront District and Subdistricts

Map 2. Publicly Accessible Private Street Network

Map 3. Requirements Along Street Frontages