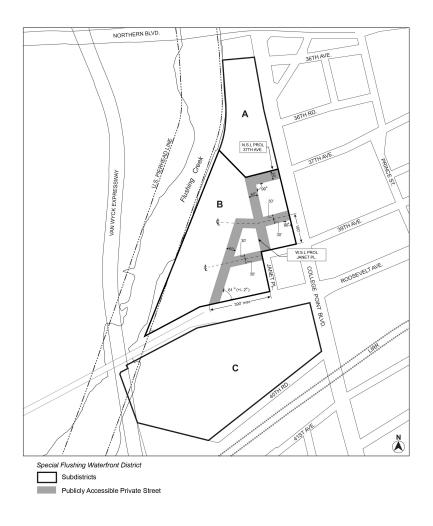

## APPENDIX - SPECIAL FLUSHING WATERFRONT DISTRICT PLAN

LAST AMENDED12/10/2020

Map 1. Special Flushing Waterfront District and Subdistricts

Map 2. Publicly Accessible Private Street Network

Map 3. Requirements Along Street Frontages