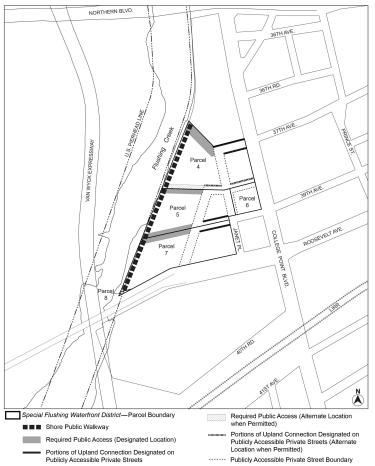

## Zoning Resolution

THE CITY OF NEW YORK

**CITY PLANNING COMMISSION** 

Eric Adams, Mayor

Daniel R. Garodnick, Chair



File generated by https://zr.planning.nyc.gov on 7/3/2025

## APPENDIX - SPECIAL FLUSHING WATERFRONT DISTRICT PLAN

LAST AMENDED12/10/2020



Map 1. Special Flushing Waterfront District and Subdistricts

Map 2. Publicly Accessible Private Street Network



Map 3. Requirements Along Street Frontages



Map 4. Waterfront Access Plan: Parcel Designation



Map 5. Waterfront Access Plan: Visual Corridors



Map 6. Waterfront Access Plan: Public Access Areas



Map 7. Waterfront Access Plan: Phase I Waterfront Public Access Improvements



Map 8. Waterfront Access Plan: Phase II Waterfront Public Access Improvements