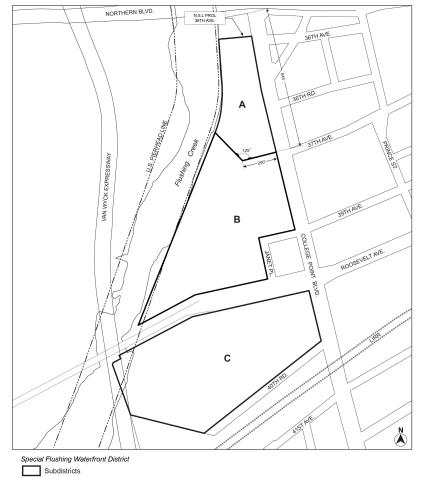

## APPENDIX - SPECIAL FLUSHING WATERFRONT DISTRICT PLAN

LAST AMENDED12/10/2020

Map 1. Special Flushing Waterfront District and Subdistricts

Map 2. Publicly Accessible Private Street Network

Map 3. Requirements Along Street Frontages