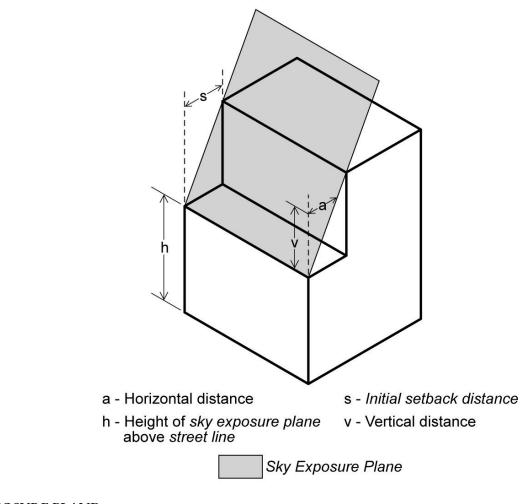

## R6 R7 R8 R9 R10 R11 R12

In the districts indicated without a letter suffix, if the front wall or other portion of a #building or other structure# is located at the #street line# or within the #initial setback distance# set forth in the table in this Section, the height of such front wall or other portion of a #building or other structure# shall not exceed the maximum height above #curb level# set forth in the table. Above such specified maximum height and beyond the #initial setback distance#, the #building or other structure# shall not exceed the maximum height and beyond the #initial setback distance#, the #building or other structure# shall not exceed the maximum height and beyond the #initial setback distance#, the #building or other structure# shall not exceed the maximum height and beyond the #initial setback distance#, the #building or other structure# shall not exceed the maximum height and beyond the #initial setback distance#, the #building or other structure# shall not exceed the maximum height and beyond the #initial setback distance#, the #building or other structure# shall not exceed the maximum height and beyond the #initial setback distance#, the #building or other structure# shall not exceed the maximum height and beyond the #initial setback distance#, the #building or other structure# shall not exceed the maximum height and beyond the #initial setback distance#, the #building or other structure# shall not exceed the maximum height and beyond the #initial setback distance#, the #building or other structure# shall not exceed the maximum height and beyond the #initial setback distance#, the #building or other structure# shall not exceed the maximum height and beyond the #initial setback distance#, the #building or other structure# shall not exceed the maximum height and beyond the #initial setback distance#.

## MAXIMUM HEIGHT OF FRONT WALL AND REQUIRED FRONT SETBACKS

| #Initial Setback<br>Distance#<br>(in feet) |                        | Maximum<br>Height of a<br>Front Wall<br>or other<br>portion of a<br>#Building or<br>other<br>structure# | #Sky Exposure Plane#                             |                                                                                            |                        |                      |                        |
|--------------------------------------------|------------------------|---------------------------------------------------------------------------------------------------------|--------------------------------------------------|--------------------------------------------------------------------------------------------|------------------------|----------------------|------------------------|
|                                            |                        |                                                                                                         | Height<br>above<br>#Street<br>Line# (in<br>feet) | Slope over #Zoning Lot# (expressed as a ratio of vertical distance to horizontal distance) |                        |                      |                        |
|                                            |                        |                                                                                                         |                                                  | On #Narrow Street#                                                                         |                        | On #Wide Street#     |                        |
| On<br>#Narrow<br>Street#                   | On<br>#Wide<br>Street# | within the<br>#Initial<br>Setback<br>Distance#                                                          |                                                  | Vertical<br>Distance                                                                       | Horizontal<br>Distance | Vertical<br>Distance | Horizontal<br>Distance |
| R6 or R7 l                                 | Districts              |                                                                                                         | 1                                                |                                                                                            |                        |                      | -                      |
| 20                                         | 15                     | 60 feet or six<br>#stories#,<br>whichever is<br>less                                                    | 60                                               | 2.7                                                                                        | to 1                   | 5.6                  | to 1                   |
| R8, R9, R                                  | 10, R11 or F           | <b>X12</b> Districts                                                                                    |                                                  | 1                                                                                          | 1                      | 1                    | 1                      |
| 20                                         | 15                     | 85 feet or<br>nine<br>#stories#,<br>whichever is<br>less                                                | 85                                               | 2.7                                                                                        | to 1                   | 5.6                  | to 1                   |

SKY EXPOSURE PLANE R6, R7, R8, R9, R10, R11, R12 Districts