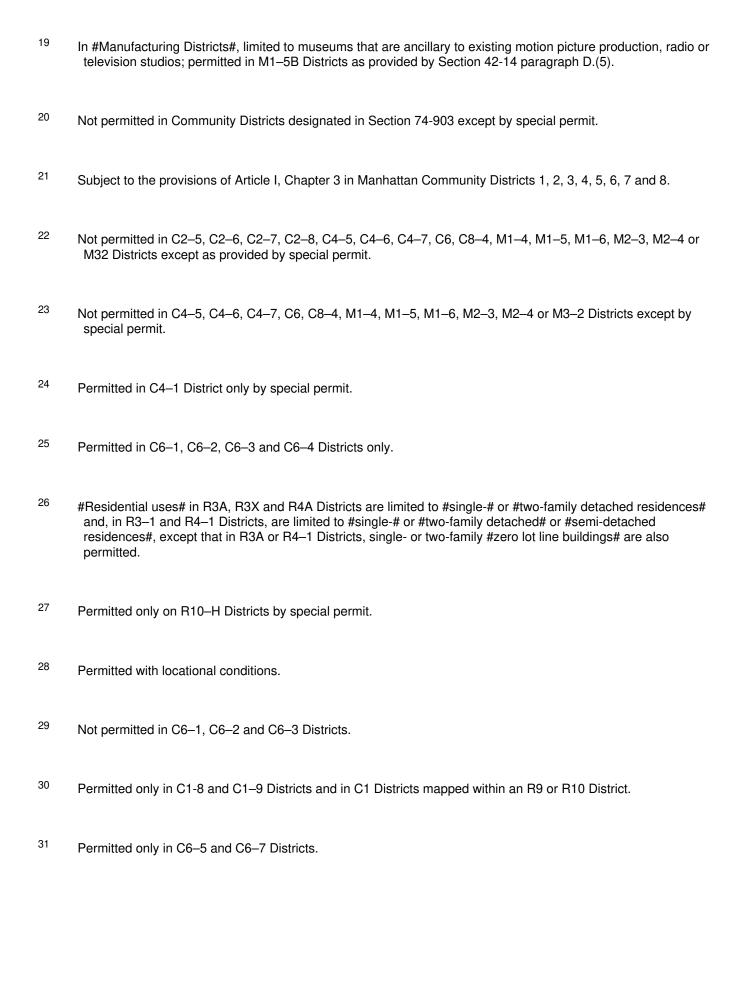

When a district associated with a given #use# is designated in the Index with an asterisk (\*), the #use# is permitted in such district only by special permit of the Board of Standards and Appeals, as set forth in the applicable portions of this Resolution.

When a district associated with a given #use# is designated in the Index with a double asterisk (\*\*), the #use# is permitted in such district only by special permit of the City Planning Commission, as set forth in the applicable portions of this Resolution.