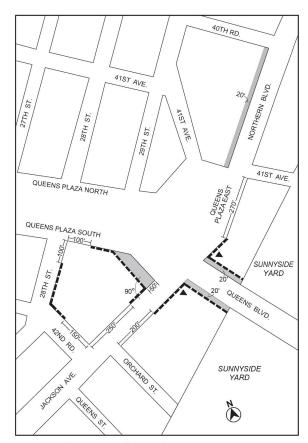

## Appendix C - Queens Plaza Subdistrict Plan Maps

LAST AMENDED 6/6/2024

(5/11/23)

Map 1: Designated Districts within the Queens Plaza Subdistrict

(8/13/15)

Map 2: Ground Floor Use and Frontage

(8/13/15)

Map 3: Sidewalk Widening and Street Wall Location

Mandatory Sidewalk Widening

---- Permitted Street Wall Setback Locations

▲ Additional 1,500 sq. ft. of sidewalk widening to be located within 100' of the intersection.