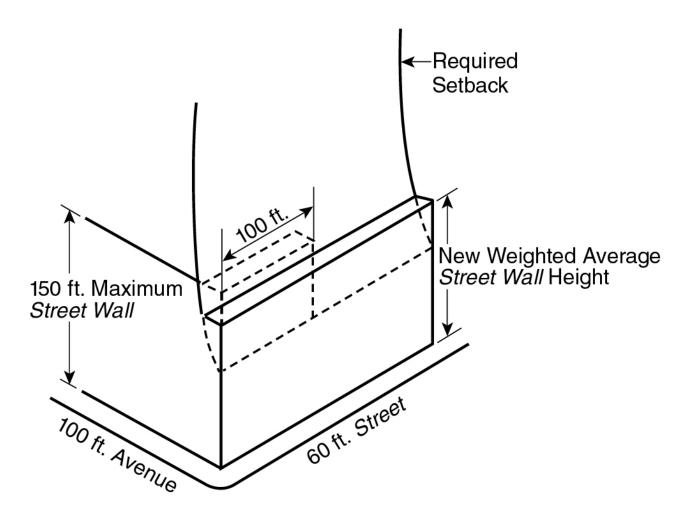

#### (b) Special provisions for #corner lots#

For a #corner lot# with frontage on #streets# of different widths, the maximum front wall height at the #street line# of the narrower #street# may be increased above that indicated in paragraph (a) in accordance with either one of the following rules:

#### Rule 2:

For any length of frontage from the corner along the narrower #street#, a maximum height for such length of frontage may apply, which shall be the weighted average of (1) the height permitted under Rule 1 for the first 100 feet from the corner, and (2) the standard height limit for front walls on the narrower #street# for the remainder of the frontage. (See illustration of Special Rules for #Corner Lots#)

SPECIAL RULE 2 FOR CORNER LOTS

(81-262b.2)