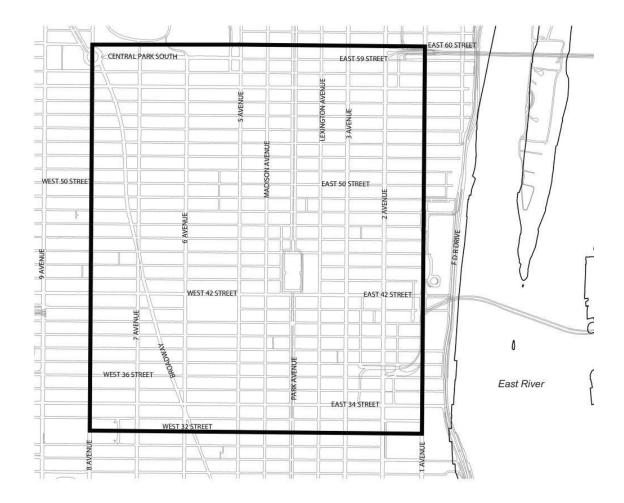

## 13-141 - Areas where public parking lots are not permitted

LAST AMENDED 5/8/2013

#Public parking lots# shall not be permitted in the areas shown on the following maps, except where permitted by Section 13-45 (Special Permits for Additional Parking Spaces).

Map 1 — Area where public parking lots are not permitted in the midtown Manhattan Core

Map 2 — Area where public parking lots are not permitted in the downtown Manhattan Core

- (a) no #public parking lots# shall be permitted within:
  - (1) the area shown on Map 1 (Area where public parking lots are not permitted in the midtown Manhattan Core) in Section 13-141;
  - (2) the area designated on Map 2 (Area where public parking lots are not permitted in the downtown Manhattan Core) in Section 13-141; and
  - (3) the Preservation Area of the #Special Clinton District#, as shown on the map in Appendix A of Article IX, Chapter 6; and
- (b) for M1-5 or M1-6 Districts, #public parking lots# shall only be permitted in the following locations:
  - (1) north of 42nd Street and west of 10th Avenue;
  - (2) west of Ninth Avenue between 17th Street and 30th Street; and
  - (3) south of Canal Street.