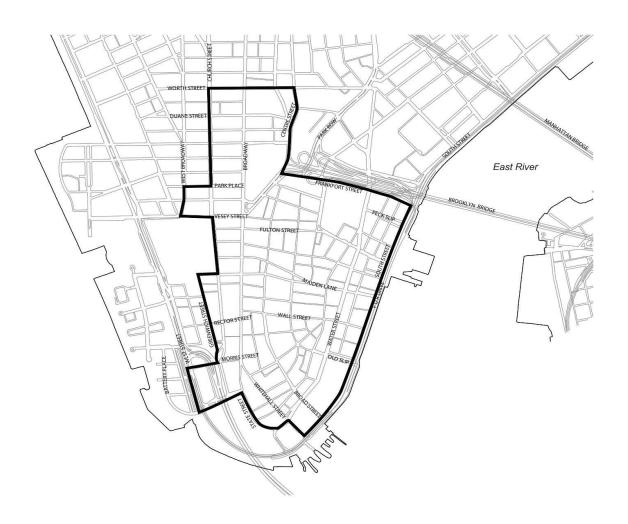

## 13-141 - Areas where public parking lots are not permitted

LAST AMENDED 5/8/2013

#Public parking lots# shall not be permitted in the areas shown on the following maps, except where permitted by Section 13-45 (Special Permits for Additional Parking Spaces).

Map 1 — Area where public parking lots are not permitted in the midtown Manhattan Core

Map 2 — Area where public parking lots are not permitted in the downtown Manhattan Core

- (a) no #public parking lots# shall be permitted within:
  - (1) the area shown on Map 1 (Area where public parking lots are not permitted in the midtown Manhattan Core) in Section 13-141;
  - (2) the area designated on Map 2 (Area where public parking lots are not permitted in the downtown Manhattan Core) in Section 13-141; and
  - (3) the Preservation Area of the #Special Clinton District#, as shown on the map in Appendix A of Article IX, Chapter 6; and
- (b) for M1-5 or M1-6 Districts, #public parking lots# shall only be permitted in the following locations:
  - (1) north of 42nd Street and west of 10th Avenue;
  - (2) west of Ninth Avenue between 17th Street and 30th Street; and
  - (3) south of Canal Street.