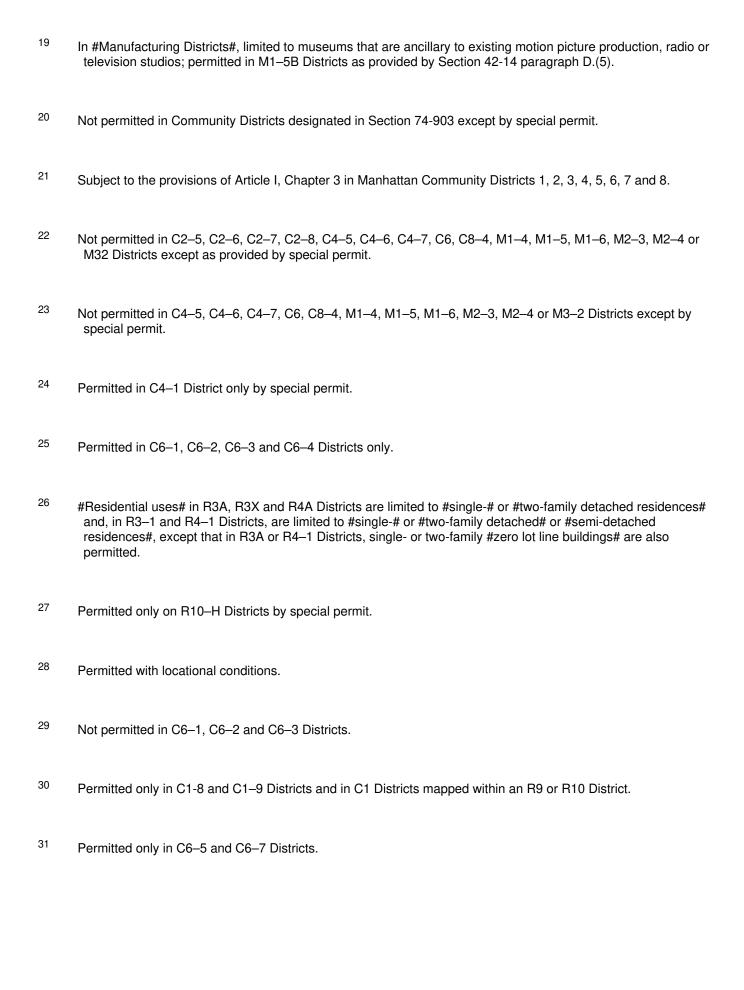

| Bus stations:                                 |    |                                                        |
|-----------------------------------------------|----|--------------------------------------------------------|
| With less than 10 berths                      |    | C1** C2** C4**<br>C6** C7** C8**<br>M1** M2** M3**     |
| With 10 or more berths                        |    | C4** C6**<br>M1** M2** M3**                            |
| Business machines:                            |    |                                                        |
| Manufacture                                   | 17 | M1 M2 M3                                               |
| Small shops, rentals, repairs, sales [PRC-B1] | 9  | C2 C4 C5 C6 C8<br>M1 M2 M3                             |
| Stores, sales, or rentals [PRC-B1]            | 10 | C4 C5 C6 C8<br>M1 M2 M3                                |
| Business schools or colleges [PRC–B1]         | 9  | C2 C4 C5 C6 C8<br>M1 M2 M3                             |
| Camera manufacture                            | 17 | M1 M2 M3                                               |
| Camps, overnight or outdoor day [PRC-H]       | 13 | R1–R2* R3–R10* C1* C2* C3* C7 C8 M1 <sup>3</sup> M2 M3 |
| Candy stores [PRC-B]                          | 6  | C1 C2 C4 C5 C6<br>C8<br>M1 M2 M3                       |
|                                               | 12 | C4 C6 C7 C8<br>M1 M2 M3                                |
|                                               | 14 | C2 C3 C7 C8<br>M1 M2 M3                                |
| Canvas or canvas products manufacture         | 17 | M1 M2 M3                                               |

|                                                                |    | 1                       |
|----------------------------------------------------------------|----|-------------------------|
| Carnivals, temporary [PRC–E]                                   | 13 | C7 C8                   |
|                                                                |    | M1 <sup>3</sup> M2 M3   |
| Carpentry shops [PRC–B1]                                       | 16 | C8                      |
|                                                                |    | M1 M2 M3                |
| Cornet                                                         |    |                         |
| Carpet:                                                        |    |                         |
| Cleaning establishments [PRC-F]                                | 16 | C8                      |
|                                                                |    | M1 M2 M3                |
| Manufacture                                                    | 17 | M1 M2 M3                |
| Carpet, rug, linoleum or other floor covering stores [PRC–B1]: |    |                         |
| Limited as to #floor area#                                     | 6  | C1 C2 C4 C5 C6<br>C8    |
|                                                                |    | M1                      |
| Unlimited                                                      | 10 | C4 C5 C6 C8             |
|                                                                |    | M1**                    |
| Catering establishments [PRC–B1]                               | 9  | C2 C4 C5 C6 C8          |
|                                                                |    | M1 <sup>3</sup>         |
|                                                                | 13 | C7 C8                   |
|                                                                |    | M1 <sup>3</sup> M2 M3   |
| Cement manufacture                                             | 18 | M3                      |
| Cemeteries                                                     | 4  | R3–R10                  |
|                                                                |    | C1 C2 C3 C4 C5<br>C6 C8 |
|                                                                |    | M1                      |
| Ceramic products:                                              |    |                         |
| Manufacture, custom [PRC–F]                                    | 11 | C5 C6 <sup>4</sup> C8   |
|                                                                |    | M1 M2 M3                |
| Manufacture                                                    | 17 | M1 M2 M3                |

| Charcoal manufacture                                              | 18 | МЗ                                 |
|-------------------------------------------------------------------|----|------------------------------------|
| Chemicals:                                                        |    |                                    |
| Compounding or packaging                                          | 17 | M1 M2 M3                           |
| Manufacture                                                       | 18 | M3                                 |
| Children's amusement parks [PRC-E]:                               |    |                                    |
| Small                                                             | 13 | C7 C8                              |
|                                                                   |    | M1 <sup>3</sup> M2 M3              |
| Medium                                                            | 15 | C7 C8*                             |
|                                                                   |    | M1*                                |
| Large                                                             | 15 | C7 C8**                            |
|                                                                   |    | M1**                               |
| Unlimited as to size                                              | 15 | C7                                 |
| Cigar stores [PRC–B]                                              | 6  | C1 C2 C4 C5 C6<br>C8               |
|                                                                   |    | M1 M2 M3                           |
|                                                                   | 12 | C4 C6 C7 C8                        |
|                                                                   |    | M1 M2 M3                           |
| Circuses, temporary [PRC-E]                                       | 13 | C7 C8                              |
|                                                                   |    | M1 <sup>3</sup> M2 M3              |
| Clay manufacture                                                  | 18 | M3                                 |
| Clay pits                                                         |    | R1-R2* R3-R10*                     |
|                                                                   |    | C1* C2* C3* C4*<br>C5* C6* C7* C8* |
|                                                                   |    | M1* M2* M3*                        |
| Cleaning or cleaning and dyeing establishments (See Dry cleaning) |    |                                    |
| Clocks:                                                           |    |                                    |

| Manufacture                                       | 17 | M1 M2 M3                |
|---------------------------------------------------|----|-------------------------|
| Stores or repair shops                            | 6  | C1 C2 C4 C5 C6<br>C8    |
|                                                   |    | M1 M2 M3                |
| Clothing:                                         |    |                         |
| Accessory stores (See Clothing stores)            |    |                         |
| Custom manufacture or altering for retail [PRC-F] | 11 | C5 C6 <sup>4</sup> C8   |
|                                                   |    | M1 M2 M3                |
| Manufacture                                       | 17 | M1 M2 M3                |
| Rental establishments [PRC-B]:                    |    |                         |
| Limited as to #floor area#                        | 6  | C1 C2 C4 C5 C6<br>C8    |
|                                                   |    | M1                      |
| Unlimited                                         | 9  | C2 C4 C5 C6 C8          |
|                                                   |    | M1                      |
| Stores [PRC-B]:                                   |    |                         |
| Limited as to #floor area#                        | 6  | C1 C2 C4 C5 C6<br>C8    |
|                                                   |    | M1                      |
| Unlimited                                         | 10 | C4 C5 C6 C8             |
|                                                   |    | M1**                    |
| Clubs:                                            |    |                         |
| Nightclubs (See Eating or drinking places)        |    |                         |
| Noncommercial:                                    |    |                         |
| All types with limitations                        | 4  | R1-R2* R3-R10           |
|                                                   |    | C1 C2 C3 C4 C5<br>C6 C8 |
|                                                   |    | M1**                    |

| All types, including outdoor swimming pool clubs or clubs with outdoor swimming pools [PRC-D]                                                                                 | 6  | R1-R2** R3-10** C1 C2 C4 C5 C6 C8 M1 <sup>3</sup> |
|-------------------------------------------------------------------------------------------------------------------------------------------------------------------------------|----|---------------------------------------------------|
|                                                                                                                                                                               | 14 | R1-R2** R3-10** C2 C3 C7 C8 M1 <sup>3</sup> M2 M3 |
| Coal:                                                                                                                                                                         |    |                                                   |
| Products manufacture                                                                                                                                                          | 18 | M3                                                |
| Sales, open or enclosed:                                                                                                                                                      |    |                                                   |
| Limited as to lot area [PRC-B1]                                                                                                                                               | 16 | C8<br>M1 M2 M3                                    |
| Unlimited (See Coal storage)                                                                                                                                                  |    |                                                   |
| Storage, open or enclosed                                                                                                                                                     | 18 | M3                                                |
| Coin stores [PRC–B]                                                                                                                                                           | 6  | C1 C2 C4 C5 C6<br>C8<br>M1                        |
| Coke products, manufacture                                                                                                                                                    | 18 | M3                                                |
| Colleges or universities, including professional schools, or college or school dormitories or fraternity or sorority houses, but excluding business colleges or trade schools | 3  | R1-R2* R3-R10<br>C1 C2 C3 C4 C5<br>C6             |
| Commercial parking garages or lots (See #Parking garages, public#; or #parking lots, public#)                                                                                 |    |                                                   |
| Community centers                                                                                                                                                             | 4  | R1-R2 R3-R10<br>C1 C2 C3 C4 C5<br>C6 C8<br>M1**   |
| Concrete batching (See Building materials-yards)                                                                                                                              |    |                                                   |
| Concrete products manufacture (See Stone processing or stone products)                                                                                                        |    |                                                   |
|                                                                                                                                                                               |    |                                                   |

| Construction machinery manufacture, including repairs                                                                | 18 | M3                                |
|----------------------------------------------------------------------------------------------------------------------|----|-----------------------------------|
| Contractors' establishments-electrical, glazing, heating, painting, paper hanging, plumbing, roofing or ventilating: |    |                                   |
| Limited as to #floor area# [PRC-B1]                                                                                  | 7  | C2 C6 <sup>4</sup> C8             |
|                                                                                                                      |    | M1 M2 M3                          |
| Limited as to open storage [PRC-B1]                                                                                  | 16 | C8                                |
|                                                                                                                      |    | M1–M3                             |
| Unlimited (See Contractors' yards)                                                                                   |    |                                   |
| Contractors' yards                                                                                                   | 17 | M1 M2 M3                          |
| Convalescent homes (See Nursing homes)                                                                               |    |                                   |
| Convents:                                                                                                            |    |                                   |
| Unlimited                                                                                                            | 3  | R1-R2 R3-R10                      |
|                                                                                                                      |    | C1 C2 C3 C4 C5<br>C6              |
| Limited use and location                                                                                             | 4  | R1-R2 R3-R10                      |
|                                                                                                                      |    | C1 C2 C3 C4 C5<br>C6 C8           |
|                                                                                                                      |    | M1**                              |
| Cork products manufacture                                                                                            | 17 | M1 M2 M3                          |
| Cosmetics or toiletries manufacture                                                                                  | 17 | M1 M2 M3                          |
| Costume rental establishments [PRC–B]                                                                                | 9  | C2 C4 C5 C6 C8                    |
|                                                                                                                      |    | M1                                |
| Cotton ginning or cotton wadding or linter manufacture                                                               | 17 | M1 M2 M3                          |
| Court houses [PRC-C]                                                                                                 | 6  | C1 C2 C4 C5<br>C6 <sup>4</sup> C8 |
|                                                                                                                      |    | M1 M2 M3                          |
| Crating establishments [PRC-G]                                                                                       | 16 | C8                                |
|                                                                                                                      |    | M1 M2 M3                          |

| Crematoriums [PRC–C]:                                     |    |                       |
|-----------------------------------------------------------|----|-----------------------|
| Animal                                                    | 16 | C8                    |
|                                                           |    | M1 M2 M3              |
| Human                                                     | 16 | C8                    |
|                                                           |    | M1 M2 M3              |
| Dance studios (See Studios)                               |    |                       |
| Day camps, outdoor [PRC-H]                                | 13 | R1-R2* R3-R10*        |
|                                                           |    | C1* C2* C3* C7<br>C8  |
|                                                           |    | M1 <sup>3</sup> M2 M3 |
| Delicatessen stores (See also Food) [PRC–B]               | 12 | C4 C6 C7 C8           |
|                                                           |    | M1 M2 M3              |
| Dental:                                                   |    |                       |
| Instruments manufacture[PRC-F]                            | 11 | C5 C6 <sup>4</sup> C8 |
|                                                           |    | M1 M2 M3              |
| Laboratories (See Laboratories-Medical or dental)         |    |                       |
| Offices (See Medical offices)                             |    |                       |
| Department stores [PRC-B]                                 | 10 | C4 C5 C6 C8           |
|                                                           |    | M1**                  |
| Depositories for storage of office records, microfilm, or | 10 | C4 C5 C6 C8           |
| computer tapes, or for data processing [PRC-G]            |    | M1 M2 M3              |
| Diaper supply establishments [PRC-F]                      | 16 | C8                    |
|                                                           |    | M1 M2 M3              |
| Disinfectants manufacture                                 | 18 | M3                    |

| Domiciliary care facilities for adults                                                                              | 3                                     | R1–R2 <sup>7</sup> ** R3–<br>R10** |
|---------------------------------------------------------------------------------------------------------------------|---------------------------------------|------------------------------------|
|                                                                                                                     |                                       | C1** C2** C3**<br>C4** C5** C6**   |
| Dormitories, college or school (See Colleges or universities)                                                       |                                       |                                    |
| Drafting instruments manufacture [PRC–F]                                                                            | 11                                    | C5 C6 <sup>4</sup> C8              |
|                                                                                                                     |                                       | M1 M2 M3                           |
| Dressmaking shops, custom [PRC–B]                                                                                   | 6                                     | C1 C2 C4 C5 C6<br>C8               |
|                                                                                                                     |                                       | M1 M2 M3                           |
| Drinking places (See Eating or drinking establishments)                                                             |                                       |                                    |
| Drivein theaters                                                                                                    |                                       | C7** C8**                          |
|                                                                                                                     |                                       | M1** M2** M3**                     |
| Drug stores [PRC–B]                                                                                                 | 6                                     | C1 C2 C4 C5 C6<br>C8               |
|                                                                                                                     |                                       | M1 M2 M3                           |
|                                                                                                                     | 12                                    | C4 C6 C7 C8                        |
|                                                                                                                     |                                       | M1                                 |
| Dry cleaning or clothes pressing establishments, limited as to #floor area#, solvents, and machine capacity [PRC–B] | 6                                     | C1 C2 C4 C5 C6<br>C8               |
|                                                                                                                     |                                       | M1 M2 M3                           |
| Dry cleaning or cleaning and dyeing establishments, without restrictions [PRC–F]                                    | 16                                    | C8                                 |
| restrictions (i rio r)                                                                                              |                                       | M1 M2 M3                           |
| Dry goods stores [PRC–B]:                                                                                           |                                       |                                    |
| Limited as to #floor area#                                                                                          | 6                                     | C1 C2 C4 C5 C6<br>C8               |
|                                                                                                                     |                                       | M1                                 |
| Unlimited                                                                                                           | 10                                    | C4 C5 C6 C8                        |
|                                                                                                                     |                                       | M1**                               |
| Dumps                                                                                                               | 18                                    | M3                                 |
|                                                                                                                     | · · · · · · · · · · · · · · · · · · · | <del></del>                        |

| Eating or drinking establishments:                                                                                                     |    |                                                                                |
|----------------------------------------------------------------------------------------------------------------------------------------|----|--------------------------------------------------------------------------------|
| Including those which provide outdoor table service or have music for which there is no cover charge and no specified showtime [PRC–B] | 6  | C1 C2 C3* C4 C5<br>C6 C8<br>M1 <sup>9</sup> M2 M3                              |
| With #accessory# drive-through facilities [PRC–B]                                                                                      | 6  | C1 <sup>8</sup> C2 C4 C6 C8<br>M1 <sup>9</sup> M2 M3                           |
| With musical entertainment but not dancing, with a capacity of 200 persons or less [PRC-B]                                             | 6  | C1 C2 C3* C4 C5<br>C6 C8<br>M1 M2 M3                                           |
| With entertainment but not dancing, with a capacity of 200 persons or less [PRC–B]                                                     | 6  | C1 <sup>10</sup> C2 <sup>10</sup> C3* C4<br>C5* C6 C8<br>M1 <sup>9</sup> M2 M3 |
| With entertainment and a capacity of more than 200 persons or establishments of any capacity with dancing [PRC-D]                      | 12 | C2* C3* C4 <sup>11</sup> *<br>C6 <sup>12</sup> C7 C8<br>M1 <sup>13</sup> M2 M3 |
| Without restrictions on entertainment or dancing but limited to location in hotels [PRC-D]                                             | 10 | C4 C5 C6 C8                                                                    |
| Electric:                                                                                                                              |    |                                                                                |
| Power or steam generating plants                                                                                                       | 18 | МЗ                                                                             |
| Substations:                                                                                                                           |    |                                                                                |
| Public transit or railroad:                                                                                                            |    |                                                                                |
| Small or medium                                                                                                                        | 17 | R1-R2* R3-R10*<br>C1-C8*<br>M1 M2 M3                                           |
| Large                                                                                                                                  | 17 | R1-R2** R3-<br>R10**<br>C1-C8**<br>M1 M2 M3                                    |
| Utility:                                                                                                                               |    |                                                                                |

| Small                                                                               | 6  | R1-R2* R3-R10*<br>C1 C2 C4 C5               |
|-------------------------------------------------------------------------------------|----|---------------------------------------------|
|                                                                                     |    | C6 <sup>4</sup> C8<br>M1 M2 M3              |
| Medium                                                                              | 17 | R1-R2* R3-R10*<br>C1-C8*<br>M1 M2 M3        |
| Large                                                                               | 17 | R1-R2** R3-<br>R10**<br>C1-C8**<br>M1 M2 M3 |
| Electrical:                                                                         |    |                                             |
| Appliance:                                                                          |    |                                             |
| Manufacture                                                                         | 17 | M1 M2 M3                                    |
| Stores (See Appliances–Television, radio, phonograph or household appliance stores) |    |                                             |
| Contractors (See Contractors' establishments)                                       |    |                                             |
| Equipment assembly, not including electrical                                        | 17 | M1 M2 M3                                    |
| Supplies manufacturing                                                              | 17 | M1 M2 M3                                    |
| Electrolysis studios [PRC–B]                                                        | 6  | C1 C2 C4 C5 C6<br>C8<br>M1                  |
| Electrotyping or stereotyping (See printing)                                        |    |                                             |
| Embalmers (See Trade embalmers)                                                     |    |                                             |
| Engraving or photoengraving (See Printing)                                          |    |                                             |
| Excelsior manufacture                                                               | 18 | M3                                          |
| Excursion boats, docks for (See Boats or ships)                                     |    |                                             |
| Explosives, storage, when not prohibited by other ordinances                        | 18 | МЗ                                          |

| Exterminators [PRC–B1] 7 C2 C6 <sup>4</sup> C8 M1 M2 M3  Fabric stores (See Dry goods stores) 13 C7 C8 |   |
|--------------------------------------------------------------------------------------------------------|---|
| Fabric stores (See Dry goods stores)                                                                   |   |
|                                                                                                        |   |
|                                                                                                        |   |
| Fairs, temporary [PRC–E] 13 C7 C8                                                                      |   |
|                                                                                                        |   |
| M1 <sup>3</sup> M2 M3                                                                                  |   |
| Feathers:                                                                                              |   |
| Bulk processing, washing, curing or dyeing 18 M3                                                       |   |
| Products manufacture, except washing, curing or dyeing M1 M2 M3                                        |   |
| Felt:                                                                                                  |   |
| Bulk processing, washing, curing or dyeing 18 M3                                                       |   |
| Products manufacture, except washing, curing or dyeing M1 M2 M3                                        |   |
| Ferries, docks for (See Boats or ships)                                                                |   |
| Fertilizer manufacture 18 M3                                                                           |   |
| Filling stations (See #Automotive service stations#)                                                   |   |
| Film, photographic, manufacture 17 M1 M2 M3                                                            |   |
| Fire stations [PRC–C] 6 R1–R2** R3–R10**                                                               |   |
| C1 C2 C4 C5<br>C6 <sup>4</sup> C8                                                                      |   |
| M1 M2 M3                                                                                               |   |
| Fish products, packing or processing 18 M3                                                             |   |
| Fishing tackle or equipment, rental or sales [PRC–B1] 6 C1 C2 C4 C5 C6 C8                              | 6 |
| M1 M2 M3                                                                                               |   |

|                                                                                                                            | 1  |                                  |
|----------------------------------------------------------------------------------------------------------------------------|----|----------------------------------|
|                                                                                                                            | 14 | C2 C3 C7 C8                      |
|                                                                                                                            |    | M1 M2 M3                         |
| Florist shops [PRC–B]                                                                                                      | 6  | C1 C2 C4 C5 C6<br>C8             |
|                                                                                                                            |    | M1                               |
| Food:                                                                                                                      |    |                                  |
| Products processing, except meat slaughtering or preparation of fish for packing                                           | 17 | M1 M2 M3                         |
| Stores, <sup>14</sup> including supermarkets, grocery stores, meat markets, or delicatessen stores [PRC–A/B] <sup>15</sup> | 6  | C1 C2 C4 C5 C6<br>C8             |
|                                                                                                                            |    | M1** M2 M3                       |
| Foundries, ferrous or nonferrous                                                                                           | 18 | M3                               |
| Fraternity houses (See Colleges or universities)                                                                           |    |                                  |
| Frozen food lockers [PRC–B]                                                                                                | 6  | C1 C2 C4 C5 C6<br>C8             |
|                                                                                                                            |    | M1 M2 M3                         |
| Fuel briquettes manufacture                                                                                                | 18 | M3                               |
| Fuel sales, open or enclosed:                                                                                              |    |                                  |
| Limited as to #lot area# [PRC-B1]                                                                                          | 16 | C8                               |
|                                                                                                                            |    | M1 M2 M3                         |
| Unlimited (See Coal storage; Petroleum storage; or Lumber yards)                                                           |    |                                  |
| Funeral establishments [PRC–H]                                                                                             | 7  | C1* C2 C4*<br>C6 <sup>4</sup> C8 |
|                                                                                                                            |    | M1 M2 M3                         |
| Fungicides manufacture                                                                                                     | 18 | МЗ                               |
| Fur:                                                                                                                       |    |                                  |
| Goods manufacture, not including tanning or dyeing                                                                         | 17 | M1 M2 M3                         |
| Tanning, curing, finishing or dyeing                                                                                       | 18 | МЗ                               |
|                                                                                                                            |    |                                  |

| Furniture:                                         |    |                                                        |
|----------------------------------------------------|----|--------------------------------------------------------|
| Custom shops [PRC–B1]                              | 16 | C8<br>M1 M2 M3                                         |
| Manufacture                                        | 17 | M1 M2 M3                                               |
| Stores [PRC-B1]:                                   |    |                                                        |
| Limited as to #floor area#                         | 6  | C1 C2 C4 C5 C6<br>C8<br>M1                             |
| Unlimited                                          | 10 | C4 C5 C6 C8<br>M1**                                    |
| Furrier shops, custom [PRC–B]                      | 6  | C1 C2 C4 C5 C6<br>C8<br>M1 M2 M3                       |
| #Gambling vessels#                                 |    | C2-C8**<br>M1** M2** M3**                              |
| Garages (See #Parking garages, public#)            |    |                                                        |
| Garbage incineration or reduction                  | 18 | МЗ                                                     |
| Garden supply stores [PRC–B]                       | 6  | C1 C2 C4 C5 C6<br>C8<br>M1                             |
| Gardens, truck (See Agriculture)                   |    |                                                        |
| Gas:                                               |    |                                                        |
| Manufacture                                        | 18 | M3                                                     |
| Public utility stations for metering or regulation | 6  | R1-R2* R3-R10* C1 C2 C4 C5 C6 <sup>4</sup> C8 M1 M2 M3 |
| Storage                                            | 18 | M3                                                     |