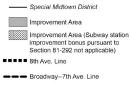

### Map 4: Subway Station and Rail Mass Transit Facility Improvement Areas (81-A4)