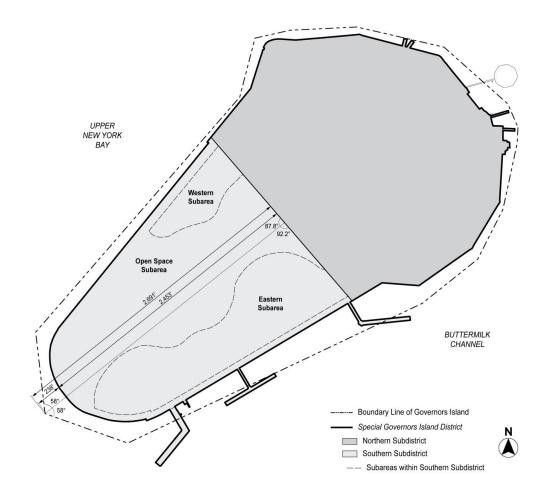

## **APPENDIX - Special Governors Island District Plan**

LAST AMENDED5/27/2021

Map 1 - Special Governors Island District, Subdistricts, and Subareas

For the purpose of dimensioning the subareas illustrated above, the dimensions shall be as shown on the surveys dated April 17, 2020, available on the Department of City Planning website.