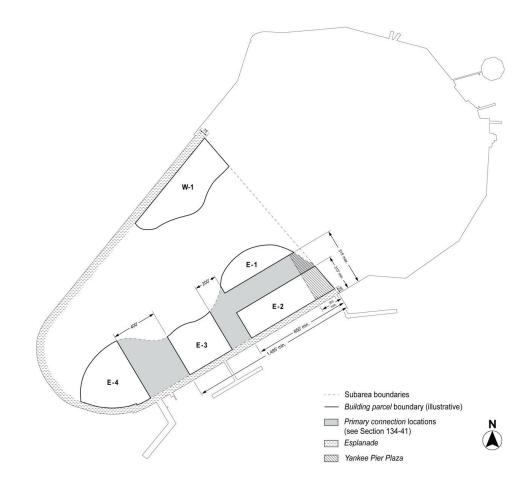

Map 2 - Building Parcels, Primary Connection Locations and Esplanade

For the purpose of dimensioning the esplanade, the dimensions shall be as shown on the surveys dated April 17, 2020, available on the Department of City Planning website.