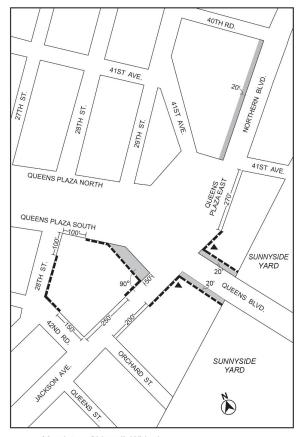

#### Map 3: Sidewalk Widening and Street Wall Location

Mandatory Sidewalk Widening

--- Permitted Street Wall Setback Locations

▲ Additional 1,500 sq. ft. of sidewalk widening to be located within 100' of the intersection.