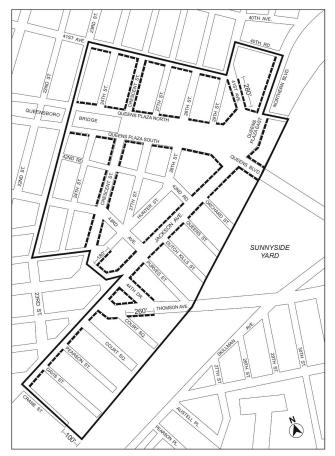

# Appendix C - Queens Plaza Subdistrict Plan Maps

LAST AMENDED 8/13/2015

(5/11/23)

Map 1: Designated Districts within the Queens Plaza Subdistrict

(8/13/15)