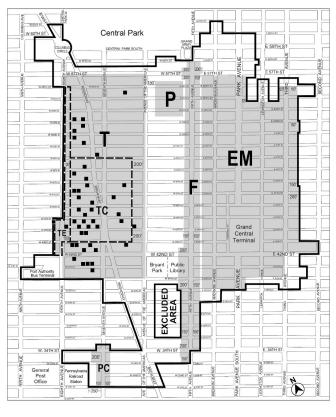

## Map 1: Special Midtown District and Subdistricts (81-A1)

 F
 Fifth Avenue Subdistrict

 EM
 East Midtown Subdistrict

 PC
 Penn Center Subdistrict

 P
 Preservation Subdistrict

T Theater Subdistrict

Theater Subdistrict Core
Theater Subdistrict Eighth Avenue Corridor
Listed Theaters

Special Midtown District