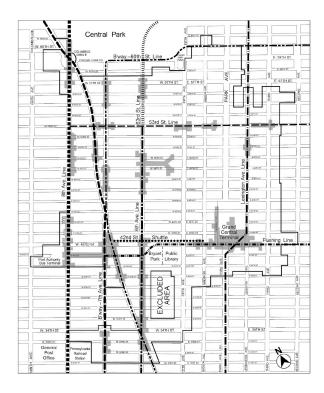

### Map 4: Subway Station and Rail Mass Transit Facility Improvement Areas (81-A4)