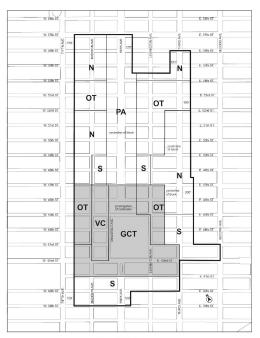

### Map 2: Special East Midtown Subdistrict and Subareas (81-A2)

East Midtown Subdistrict Grand Central Core Area OCT - Grand Central Transl Improvement Zone Subarea N - Northem Subarea OT - Other Transl Improvement Zone Subarea PA - Park Avenue Subarea S - Southem Subarea V C - Vanderbilt Condor

## (8/9/17)