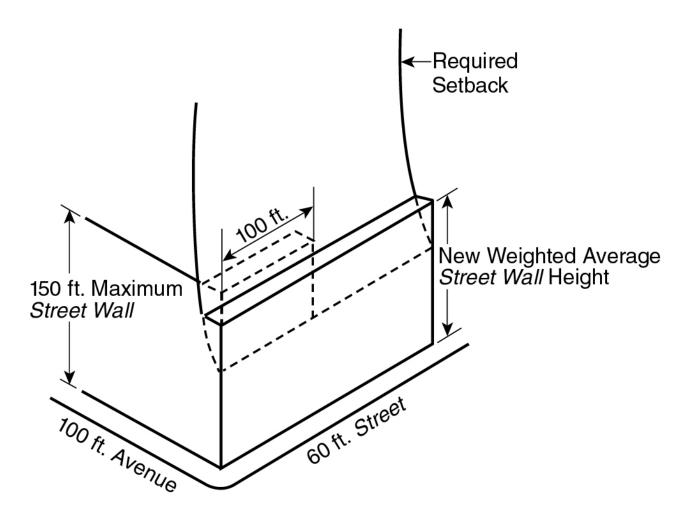

#### Rule 2:

For any length of frontage from the corner along the narrower #street#, a maximum height for such length of frontage may apply, which shall be the weighted average of (1) the height permitted under Rule 1 for the first 100 feet from the corner, and (2) the standard height limit for front walls on the narrower #street# for the remainder of the frontage. (See illustration of Special Rules for #Corner Lots#)

SPECIAL RULE 2 FOR CORNER LOTS

(81-262b.2)