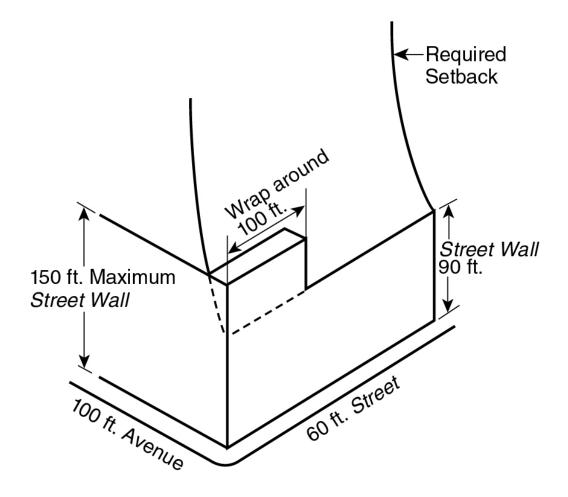

#### (b) Special provisions for #corner lots#

For a #corner lot# with frontage on #streets# of different widths, the maximum front wall height at the #street line# of the narrower #street# may be increased above that indicated in paragraph (a) in accordance with either one of the following rules:

#### Rule 1:

The maximum front wall height at the #street line# for the wider #street# may extend up to 100 feet from the corner along the #street line# of the narrower #street#; or

## SPECIAL RULE 1 FOR CORNER LOTS

(81-262b.1)