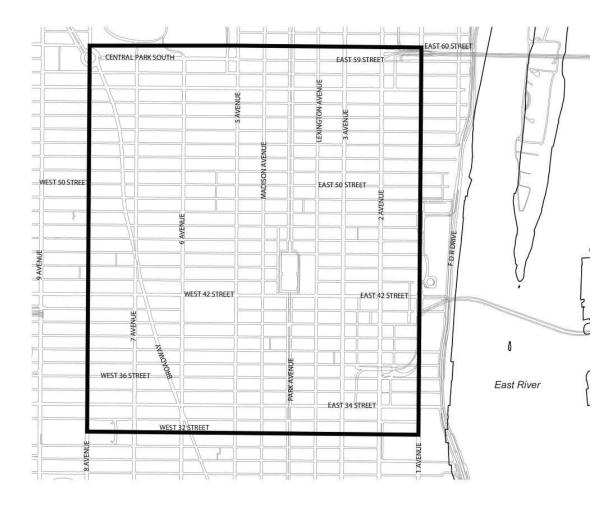

## LAST AMENDED 5/8/2013

#Public parking lots# shall not be permitted in the areas shown on the following maps, except where permitted by Section <u>13-45</u> (Special Permits for Additional Parking Spaces).

Map 1 — Area where public parking lots are not permitted in the midtown Manhattan Core

Map 2 — Area where public parking lots are not permitted in the downtown Manhattan Core