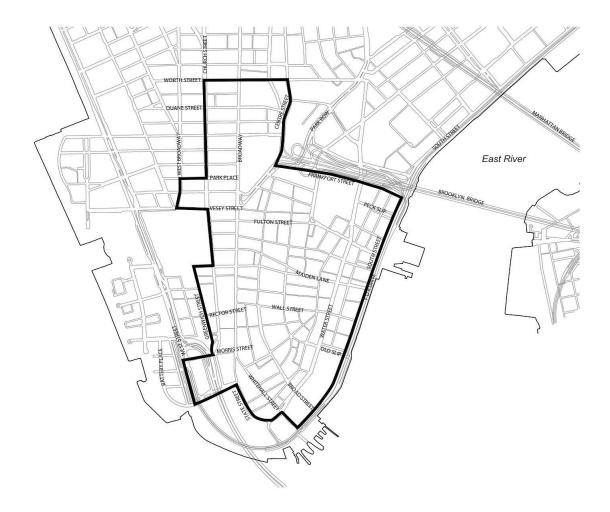

## LAST AMENDED 5/8/2013

#Public parking lots# shall not be permitted in the areas shown on the following maps, except where permitted by Section <u>13-45</u> (Special Permits for Additional Parking Spaces).

Map 1 — Area where public parking lots are not permitted in the midtown Manhattan Core

Map 2 — Area where public parking lots are not permitted in the downtown Manhattan Core