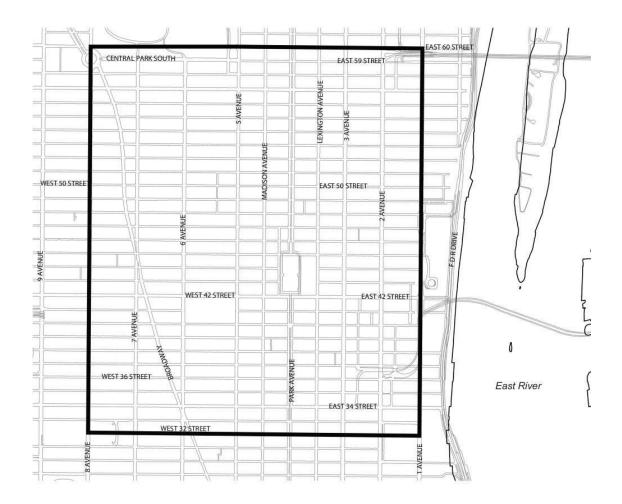

- (a) no #public parking lots# shall be permitted within:
  - the area shown on Map 1 (Area where public parking lots are not permitted in the midtown Manhattan Core) in Section <u>13-141</u>;
  - (2) the area designated on Map 2 (Area where public parking lots are not permitted in the downtown Manhattan Core) in Section <u>13-141</u>; and
  - (3) the Preservation Area of the #Special Clinton District#, as shown on the map in Appendix A of Article IX, Chapter 6; and
- (b) for M1-5 or M1-6 Districts, #public parking lots# shall only be permitted in the following locations:
  - (1) north of 42nd Street and west of 10th Avenue;
  - (2) west of Ninth Avenue between 17th Street and 30th Street; and
  - (3) south of Canal Street.

## 13-141 - Areas where public parking lots are not permitted

LAST AMENDED 5/8/2013

#Public parking lots# shall not be permitted in the areas shown on the following maps, except where permitted by Section <u>13-45</u> (Special Permits for Additional Parking Spaces).

Map 1 — Area where public parking lots are not permitted in the midtown Manhattan Core

Map 2 — Area where public parking lots are not permitted in the downtown Manhattan Core