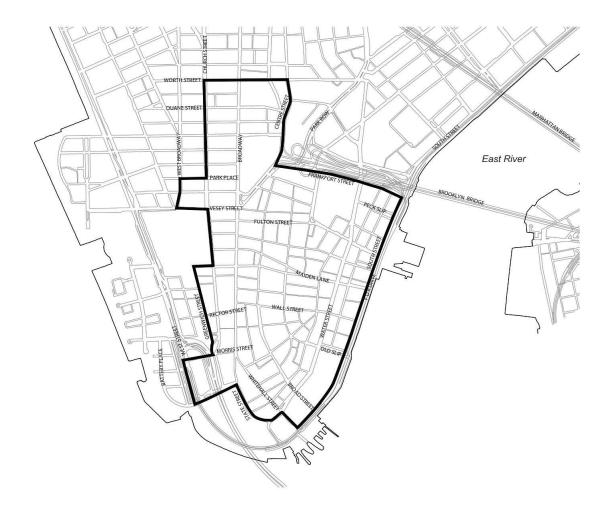

- (a) no #public parking lots# shall be permitted within:
  - the area shown on Map 1 (Area where public parking lots are not permitted in the midtown Manhattan Core) in Section <u>13-141</u>;
  - (2) the area designated on Map 2 (Area where public parking lots are not permitted in the downtown Manhattan Core) in Section <u>13-141</u>; and
  - (3) the Preservation Area of the #Special Clinton District#, as shown on the map in Appendix A of Article IX, Chapter 6; and
- (b) for M1-5 or M1-6 Districts, #public parking lots# shall only be permitted in the following locations:
  - (1) north of 42nd Street and west of 10th Avenue;
  - (2) west of Ninth Avenue between 17th Street and 30th Street; and
  - (3) south of Canal Street.

## 13-141 - Areas where public parking lots are not permitted

LAST AMENDED 5/8/2013

#Public parking lots# shall not be permitted in the areas shown on the following maps, except where permitted by Section <u>13-45</u> (Special Permits for Additional Parking Spaces).

Map 1 — Area where public parking lots are not permitted in the midtown Manhattan Core

Map 2 — Area where public parking lots are not permitted in the downtown Manhattan Core