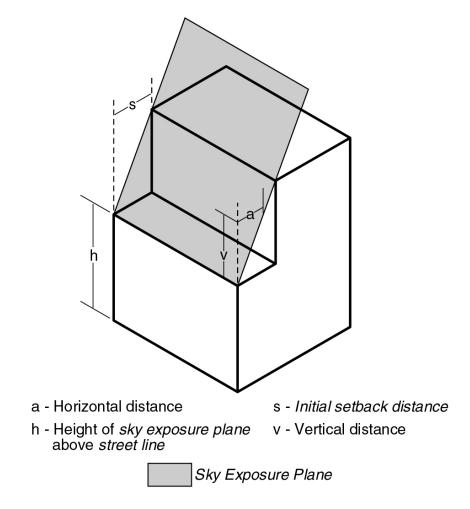

#### R6 R7 R8 R9 R10

In the districts indicated without a letter suffix, if the front wall or other portion of a #building or other structure# is located at the #street line# or within the #initial setback distance# set forth in the following table, the height of such front wall or other portion of a #building or other structure# shall not exceed the maximum height above the #street line# set forth in the table. Above such specified maximum height and beyond the #initial setback distance#, the #building or other structure# shall not exceed the maximum height above the #street line# set forth in the table. Above such specified maximum height and beyond the #initial setback distance#, the #building or other structure# shall not penetrate the #sky exposure plane# set forth in the table, except as otherwise provided in Sections 23-62 (Permitted Obstructions) or 23-65 (Tower Regulations).

### MAXIMUM HEIGHT OF FRONT WALL AND REQUIRED FRONT SETBACKS

|                                            |                        | Maximum<br>Height of a<br>Front Wall<br>or other<br>portion of a<br>#Building or<br>Other<br>Structure#<br>within the | #Sky Exposure Plane#                   |                                                                                            |                        |                      |                        |
|--------------------------------------------|------------------------|-----------------------------------------------------------------------------------------------------------------------|----------------------------------------|--------------------------------------------------------------------------------------------|------------------------|----------------------|------------------------|
|                                            |                        |                                                                                                                       | Height                                 | Slope over #Zoning Lot# (expressed as a ratio of vertical distance to horizontal distance) |                        |                      |                        |
| #Initial Setback<br>Distance#<br>(in feet) |                        |                                                                                                                       |                                        | On #Narrow Street#                                                                         |                        | On #Wide Street#     |                        |
| On<br>#Narrow<br>Street#                   | On<br>#Wide<br>Street# | #Initial<br>Setback<br>Distance#                                                                                      | above<br>#Street<br>Line# (in<br>feet) | Vertical<br>Distance                                                                       | Horizontal<br>Distance | Vertical<br>Distance | Horizontal<br>Distance |
| R6 or R7 Districts                         |                        |                                                                                                                       |                                        |                                                                                            |                        |                      |                        |
| 20                                         | 15                     | 60 feet or six<br>#stories#,<br>whichever is<br>less                                                                  | 60                                     | 2.7                                                                                        | to 1                   | 5.6                  | to 1                   |
| R8 R9 or R10 Districts                     |                        |                                                                                                                       |                                        |                                                                                            |                        |                      |                        |
| 20                                         | 15                     | 85 feet or<br>nine<br>#stories#,<br>whichever is<br>less                                                              | 85                                     | 2.7                                                                                        | to 1                   | 5.6                  | to 1                   |

SKY EXPOSURE PLANE

R6 R7 R8 R9 R10 Districts

(23-641, 24-522, 33-432, 43-43)